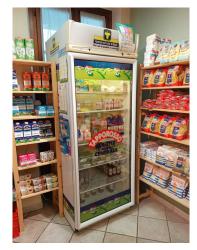

## 70 square meters | : 1 | : 2

The commercial business for sale is located in Settimo Torinese, precisely on the ground floor of a building located at the intersection of via Italia and via Petrarca.

The commercial food business is very well established, selling bread, delicatessen, cold cuts, fruit and vegetables and dry foods.

The large internal space offers the possibility of setting up an attractive and functional exhibition area, which invites customers to enter

and discover the products on sale.

: 2

A unique opportunity for those who want to start a successful commercial business in one of the busiest and most dynamic areas of Settimo Torinese.