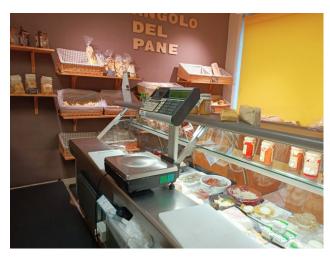

## 70 square meters | : 1 | : 2

The commercial business for sale is located in Settimo Torinese, precisely on the ground floor of a building located at the intersection of via Italia and via Petrarca.

The commercial food business is very well established, selling bread, delicatessen, cold cuts, fruit and vegetables and dry foods.

The large internal space offers the possibility of setting up an attractive and functional exhibition area, which invites customers to enter

and discover the products on sale.

: 2

A unique opportunity for those who want to start a successful commercial business in one of the busiest and most dynamic areas of Settimo Torinese.