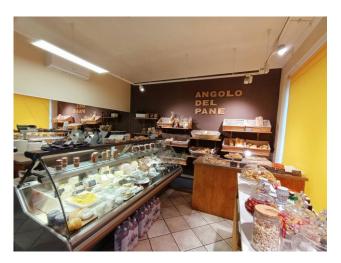

## 70 square meters | : 1 | : 2

The commercial business for sale is located in Settimo Torinese, precisely on the ground floor of a building located at the intersection of via Italia and via Petrarca.

The commercial food business is very well established, selling bread, delicatessen, cold cuts, fruit and vegetables and dry foods.

The large internal space offers the possibility of setting up an attractive and functional exhibition area, which invites customers to enter

and discover the products on sale.

: 2

A unique opportunity for those who want to start a successful commercial business in one of the busiest and most dynamic areas of Settimo Torinese.