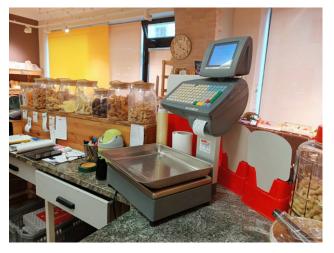

## 70 square meters | : 1 | : 2

The commercial business for sale is located in Settimo Torinese, precisely on the ground floor of a building located at the intersection of via Italia and via Petrarca.

The commercial food business is very well established, selling bread, delicatessen, cold cuts, fruit and vegetables and dry foods.

The large internal space offers the possibility of setting up an attractive and functional exhibition area, which invites customers to enter

and discover the products on sale.

: 2

A unique opportunity for those who want to start a successful commercial business in one of the busiest and most dynamic areas of Settimo Torinese.