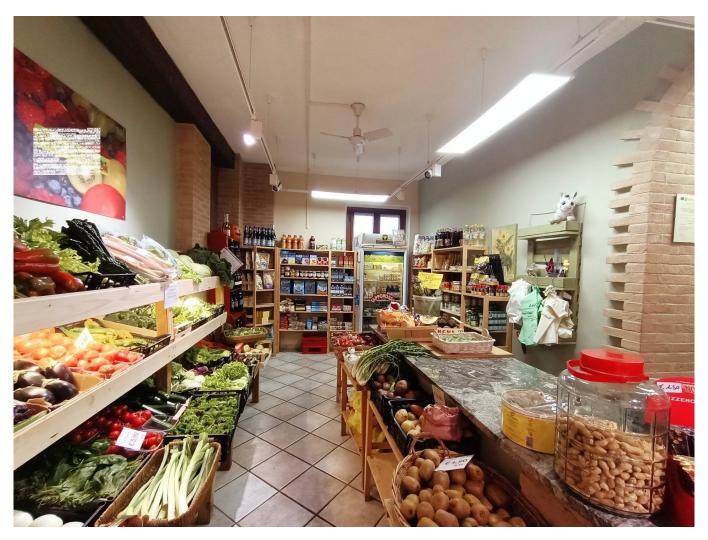

## 70 square meters | : 1 | : 2

The commercial business for sale is located in Settimo Torinese, precisely on the ground floor of a building located at the intersection of via Italia and via Petrarca.

The commercial food business is very well established, selling bread, delicatessen, cold cuts, fruit and vegetables and dry foods.

 $\label{lem:excellent location, no condominium fees, interiors and furnishings in perfect condition. \\$ 

With a total surface area of 70 square meters, it consists of two rooms and a bathroom.

The exposure of the two windows on the street offers optimal visibility, as it is located at the entrance to the pedestrian area.

The large internal space offers the possibility of setting up an attractive and functional exhibition area, which invites customers to enter

and discover the products on sale.

: 2

A unique opportunity for those who want to start a successful commercial business in one of the busiest and most dynamic areas of Settimo Torinese.