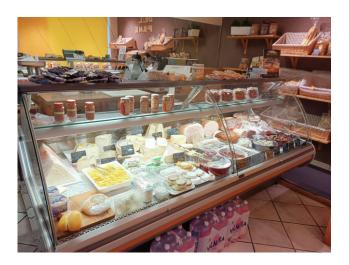

## 70 square meters | : 1 | : 2

The commercial business for sale is located in Settimo Torinese, precisely on the ground floor of a building located at the intersection of via Italia and via Petrarca.

The commercial food business is very well established, selling bread, delicatessen, cold cuts, fruit and vegetables and dry foods.

The large internal space offers the possibility of setting up an attractive and functional exhibition area, which invites customers to enter

and discover the products on sale.

: 2

A unique opportunity for those who want to start a successful commercial business in one of the busiest and most dynamic areas of Settimo Torinese.