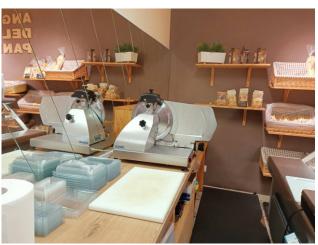

## 70 square meters | : 1 | : 2

The commercial business for sale is located in Settimo Torinese, precisely on the ground floor of a building located at the intersection of via Italia and via Petrarca.

The commercial food business is very well established, selling bread, delicatessen, cold cuts, fruit and vegetables and dry foods.

 $\label{lem:excellent location, no condominium fees, interiors and furnishings in perfect condition. \\$ 

With a total surface area of 70 square meters, it consists of two rooms and a bathroom.

The exposure of the two windows on the street offers optimal visibility, as it is located at the entrance to the pedestrian area.

The large internal space offers the possibility of setting up an attractive and functional exhibition area, which invites customers to enter

and discover the products on sale.

: 2

A unique opportunity for those who want to start a successful commercial business in one of the busiest and most dynamic areas of Settimo Torinese.