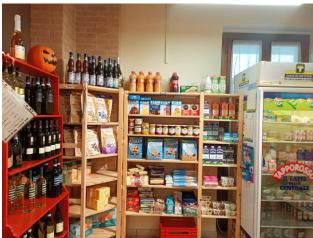

## 70 square meters | : 1 | : 2

The commercial business for sale is located in Settimo Torinese, precisely on the ground floor of a building located at the intersection of via Italia and via Petrarca.

The commercial food business is very well established, selling bread, delicatessen, cold cuts, fruit and vegetables and dry foods.