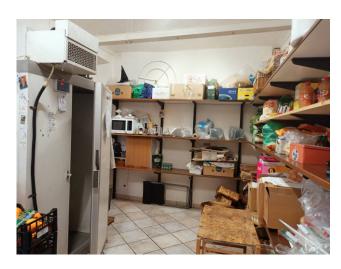

## 70 square meters | : 1 | : 2

The commercial business for sale is located in Settimo Torinese, precisely on the ground floor of a building located at the intersection of via Italia and via Petrarca.

The commercial food business is very well established, selling bread, delicatessen, cold cuts, fruit and vegetables and dry foods.

The large internal space offers the possibility of setting up an attractive and functional exhibition area, which invites customers to enter

and discover the products on sale.

: 2

A unique opportunity for those who want to start a successful commercial business in one of the busiest and most dynamic areas of Settimo Torinese.