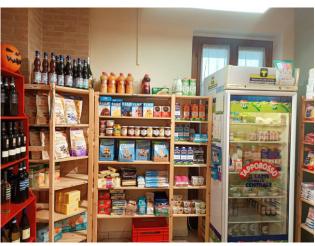

## 70 square meters | : 1 | : 2

The commercial business for sale is located in Settimo Torinese, precisely on the ground floor of a building located at the intersection of via Italia and via Petrarca.

The commercial food business is very well established, selling bread, delicatessen, cold cuts, fruit and vegetables and dry foods.

The large internal space offers the possibility of setting up an attractive and functional exhibition area, which invites customers to enter

and discover the products on sale.

: 2

A unique opportunity for those who want to start a successful commercial business in one of the busiest and most dynamic areas of Settimo Torinese.