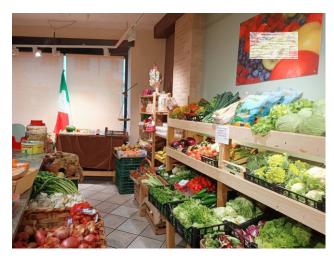

## 70 square meters | : 1 | : 2

The commercial business for sale is located in Settimo Torinese, precisely on the ground floor of a building located at the intersection of via Italia and via Petrarca.

The commercial food business is very well established, selling bread, delicatessen, cold cuts, fruit and vegetables and dry foods.

The large internal space offers the possibility of setting up an attractive and functional exhibition area, which invites customers to enter

and discover the products on sale.

: 2

A unique opportunity for those who want to start a successful commercial business in one of the busiest and most dynamic areas of Settimo Torinese.