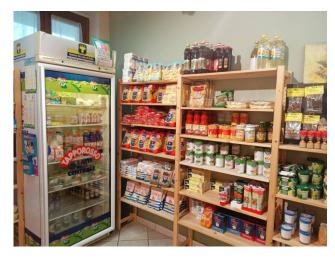

## 70 square meters | : 1 | : 2

The commercial business for sale is located in Settimo Torinese, precisely on the ground floor of a building located at the intersection of via Italia and via Petrarca.

The commercial food business is very well established, selling bread, delicatessen, cold cuts, fruit and vegetables and dry foods.