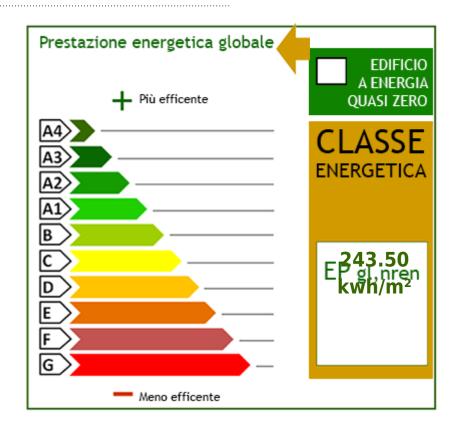

The apartment is in good condition. The heating system, managed centrally, is powered by methane and uses radiators to ensure effective diffusion of heat in every room.

The property is equipped with a private cellar which allows for additional storage space.