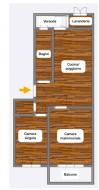

## 85 square meters | : 1 | : 2 | : 3

We offer for sale a bright and spacious 3-room apartment located on the third floor of a building with a lift and located in the residential area of Rebaudengo in Turin.

The total surface area of the property is approximately 85 square meters and consists of 2 bedrooms, a large living room with open kitchen, a bathroom and two balconies that offer double exposure and a pleasant view of the surrounding area.

Planimetria