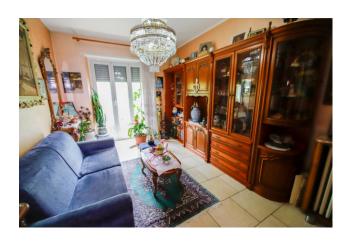

The total surface area of the property is approximately 85 square meters and consists of 2 bedrooms, a large living room with open kitchen, a bathroom and two balconies that offer double exposure and a pleasant view of the surrounding area.

The apartment is in good condition. The heating system, managed centrally, is powered by methane and uses radiators to ensure effective diffusion of heat in every room.

The property is equipped with a private cellar which allows for additional storage space.