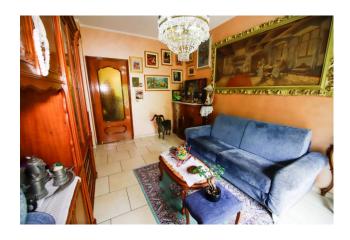

The total surface area of the property is approximately 85 square meters and consists of 2 bedrooms, a large living room with open kitchen, a bathroom and two balconies that offer double exposure and a pleasant view of the surrounding area.

The apartment is in good condition. The heating system, managed centrally, is powered by methane and uses radiators to ensure effective diffusion of heat in every room.

The property is equipped with a private cellar which allows for additional storage space.