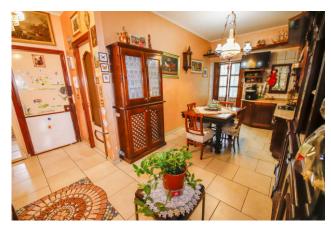

The total surface area of the property is approximately 85 square meters and consists of 2 bedrooms, a large living room with open kitchen, a bathroom and two balconies that offer double exposure and a pleasant view of the surrounding area.

The apartment is in good condition. The heating system, managed centrally, is powered by methane and uses radiators to ensure effective diffusion of heat in every room.

The property is equipped with a private cellar which allows for additional storage space.