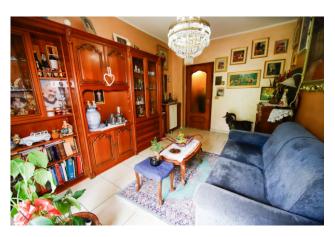

The total surface area of the property is approximately 85 square meters and consists of 2 bedrooms, a large living room with open kitchen, a bathroom and two balconies that offer double exposure and a pleasant view of the surrounding area.

The apartment is in good condition. The heating system, managed centrally, is powered by methane and uses radiators to ensure effective diffusion of heat in every room.

The property is equipped with a private cellar which allows for additional storage space.