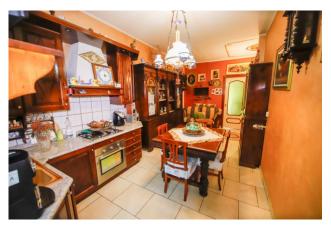

The total surface area of the property is approximately 85 square meters and consists of 2 bedrooms, a large living room with open kitchen, a bathroom and two balconies that offer double exposure and a pleasant view of the surrounding area.

The apartment is in good condition. The heating system, managed centrally, is powered by methane and uses radiators to ensure effective diffusion of heat in every room.

The property is equipped with a private cellar which allows for additional storage space.