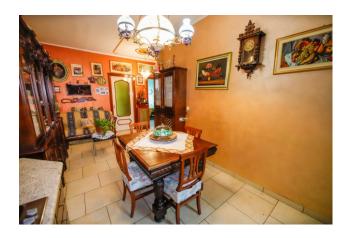

The total surface area of the property is approximately 85 square meters and consists of 2 bedrooms, a large living room with open kitchen, a bathroom and two balconies that offer double exposure and a pleasant view of the surrounding area.

The apartment is in good condition. The heating system, managed centrally, is powered by methane and uses radiators to ensure effective diffusion of heat in every room.

The property is equipped with a private cellar which allows for additional storage space.