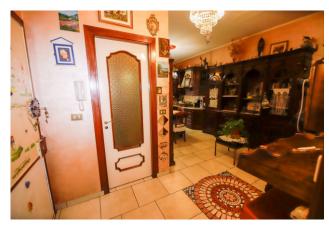

The total surface area of the property is approximately 85 square meters and consists of 2 bedrooms, a large living room with open kitchen, a bathroom and two balconies that offer double exposure and a pleasant view of the surrounding area.

The apartment is in good condition. The heating system, managed centrally, is powered by methane and uses radiators to ensure effective diffusion of heat in every room.

The property is equipped with a private cellar which allows for additional storage space.