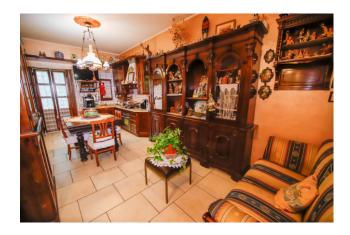

The total surface area of the property is approximately 85 square meters and consists of 2 bedrooms, a large living room with open kitchen, a bathroom and two balconies that offer double exposure and a pleasant view of the surrounding area.

The apartment is in good condition. The heating system, managed centrally, is powered by methane and uses radiators to ensure effective diffusion of heat in every room.

The property is equipped with a private cellar which allows for additional storage space.