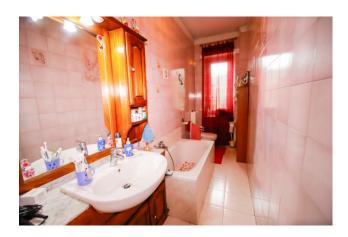

The total surface area of the property is approximately 85 square meters and consists of 2 bedrooms, a large living room with open kitchen, a bathroom and two balconies that offer double exposure and a pleasant view of the surrounding area.

The apartment is in good condition. The heating system, managed centrally, is powered by methane and uses radiators to ensure effective diffusion of heat in every room.

The property is equipped with a private cellar which allows for additional storage space.