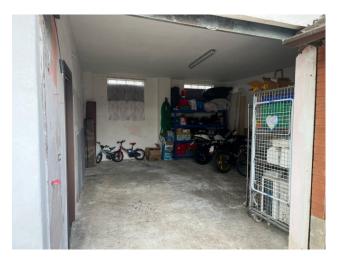

There is also a garage and two uncovered parking spaces for the convenience of the owners and a cellar for storing objects and utensils.

In total, the house is spread over two floors, offering large spaces and an intelligent distribution of the rooms.