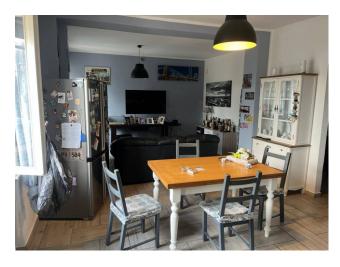

The living area develops with an entrance to the living room with an open kitchen, a bedroom and a bathroom. An internal staircase leads to the upper floor where the sleeping area is made up of three bedrooms and a further bathroom, perfect for ensuring maximum comfort. comfort and privacy for all the inhabitants of the house.

The heating is powered by methane and the system is equipped with radiant panel radiators for better heat distribution.

The house is in a good state of conservation.

The double exposure guarantees good brightness in every room and the eat-in kitchen is perfect for those who love spending time with family during meals.