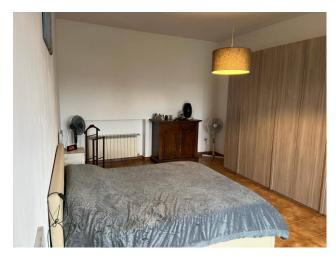

The living area develops with an entrance to the living room with an open kitchen, a bedroom and a bathroom. An internal staircase leads to the upper floor where the sleeping area is made up of three bedrooms and a further bathroom, perfect for ensuring maximum comfort. comfort and privacy for all the inhabitants of the house.

The heating is powered by methane and the system is equipped with radiant panel radiators for better heat distribution.

The house is in a good state of conservation.

The double exposure guarantees good brightness in every room and the eat-in kitchen is perfect for those who love spending time with family during meals.