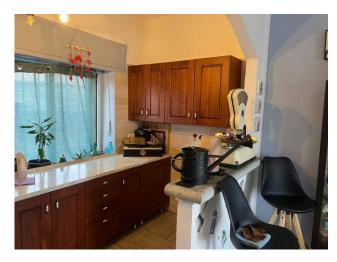

The living area develops with an entrance to the living room with an open kitchen, a bedroom and a bathroom. An internal staircase leads to the upper floor where the sleeping area is made up of three bedrooms and a further bathroom, perfect for ensuring maximum comfort. comfort and privacy for all the inhabitants of the house.

The heating is powered by methane and the system is equipped with radiant panel radiators for better heat distribution.

The house is in a good state of conservation.

The double exposure guarantees good brightness in every room and the eat-in kitchen is perfect for those who love spending time with family during meals.