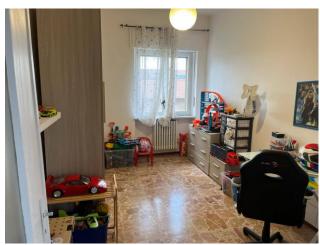

The living area develops with an entrance to the living room with an open kitchen, a bedroom and a bathroom. An internal staircase leads to the upper floor where the sleeping area is made up of three bedrooms and a further bathroom, perfect for ensuring maximum comfort. comfort and privacy for all the inhabitants of the house.