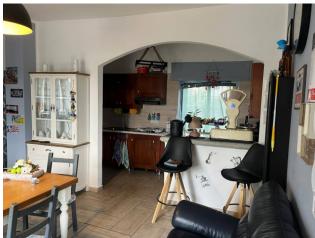

The living area develops with an entrance to the living room with an open kitchen, a bedroom and a bathroom. An internal staircase leads to the upper floor where the sleeping area is made up of three bedrooms and a further bathroom, perfect for ensuring maximum comfort. comfort and privacy for all the inhabitants of the house.

The heating is powered by methane and the system is equipped with radiant panel radiators for better heat distribution.

The house is in a good state of conservation.

The double exposure guarantees good brightness in every room and the eat-in kitchen is perfect for those who love spending time with family during meals.