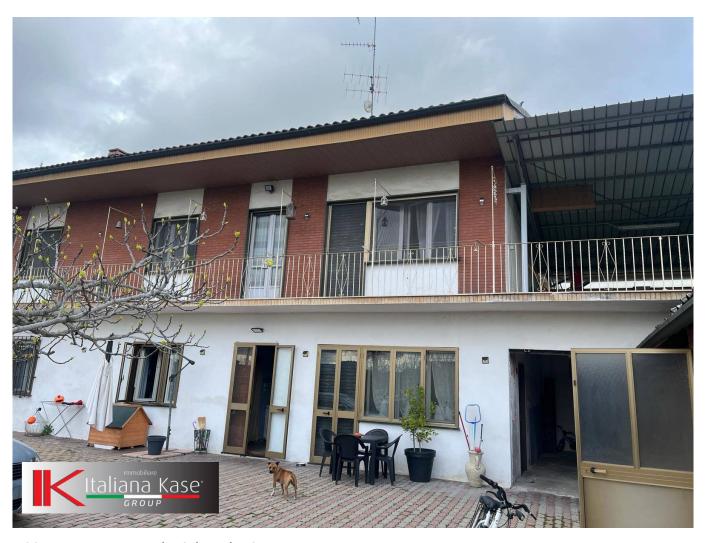

# for Sale to Verolengo : Borgo Revel

## 160 square meters | : 2 | : 4 | : 6

Semi-detached house for sale in Verolengo, located in the Borgo Revel hamlet, free on two sides.

The property is spread over two levels, with a total surface area of approximately 160 square meters, divided into 6 spacious and bright rooms, ideal for welcoming a large family.

The presence of a balcony and a terrace allows you to enjoy the outdoor spaces and spend pleasant moments outdoors.

The private garden, cared for and well maintained, offers an oasis of tranquility and relaxation, ideal for those who love nature and greenery.

There is also a garage and two uncovered parking spaces for the convenience of the owners and a cellar for storing objects and utensils.

In total, the house is spread over two floors, offering large spaces and an intelligent distribution of the rooms.