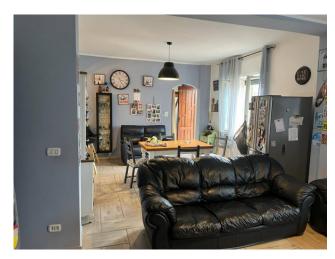

The living area develops with an entrance to the living room with an open kitchen, a bedroom and a bathroom. An internal staircase leads to the upper floor where the sleeping area is made up of three bedrooms and a further bathroom, perfect for ensuring maximum comfort. comfort and privacy for all the inhabitants of the house.

The heating is powered by methane and the system is equipped with radiant panel radiators for better heat distribution.

The house is in a good state of conservation.

The double exposure guarantees good brightness in every room and the eat-in kitchen is perfect for those who love spending time with family during meals.