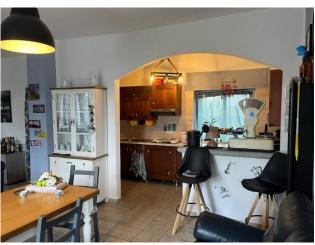

The living area develops with an entrance to the living room with an open kitchen, a bedroom and a bathroom. An internal staircase leads to the upper floor where the sleeping area is made up of three bedrooms and a further bathroom, perfect for ensuring maximum comfort. comfort and privacy for all the inhabitants of the house.

The heating is powered by methane and the system is equipped with radiant panel radiators for better heat distribution.

The house is in a good state of conservation.

The double exposure guarantees good brightness in every room and the eat-in kitchen is perfect for those who love spending time with family during meals.