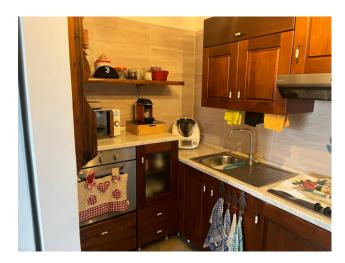

The living area develops with an entrance to the living room with an open kitchen, a bedroom and a bathroom. An internal staircase leads to the upper floor where the sleeping area is made up of three bedrooms and a further bathroom, perfect for ensuring maximum comfort. comfort and privacy for all the inhabitants of the house.

The heating is powered by methane and the system is equipped with radiant panel radiators for better heat distribution.

The house is in a good state of conservation.

The double exposure guarantees good brightness in every room and the eat-in kitchen is perfect for those who love spending time with family during meals.