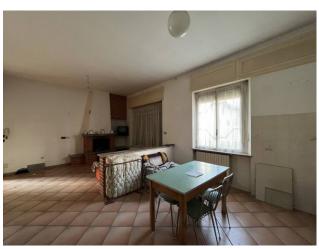

## 120 square meters | : 2 | : 2 | : 4

In the residential area of Verolengo, we offer for sale a semi-detached house spread over two floors and an additional attic floor.

The property is in good conservation conditions. On the ground floor, entrance to living room, large and welcoming living room, with fireplace, kitchen and bathroom. On the upper floor we find the sleeping area consisting of two large bedrooms and a bathroom. The rooms overlook a terrace of approximately 40 m2.

Furthermore, thanks to its double exposure, the rooms are always well ventilated and cool during the summer months.

Perfect property for those looking for a spacious and comfortable solution in a quiet and well-served area.