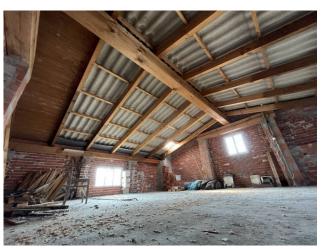

On the second floor there is a storage room with the possibility of being used as an attic.

The property includes a double garage and a large cellar.

The heating system is autonomous and fueled by methane, while the windows are made of wood with double glazing, guaranteeing maximum comfort and energy efficiency.