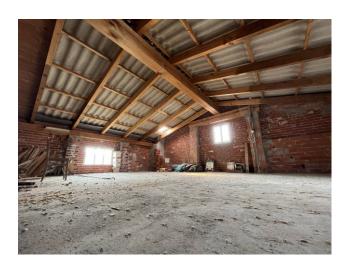

On the second floor there is a storage room with the possibility of being used as an attic.

The property includes a double garage and a large cellar.

The heating system is autonomous and fueled by methane, while the windows are made of wood with double glazing, guaranteeing maximum comfort and energy efficiency.