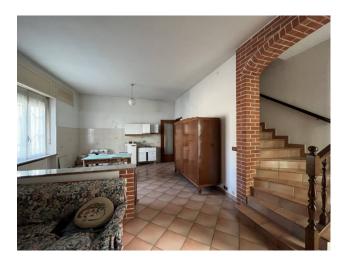

## 120 square meters | : 2 | : 2 | : 4

In the residential area of Verolengo, we offer for sale a semi-detached house spread over two floors and an additional attic floor.

The property is in good conservation conditions. On the ground floor, entrance to living room, large and welcoming living room, with fireplace, kitchen and bathroom. On the upper floor we find the sleeping area consisting of two large bedrooms and a bathroom. The rooms overlook a terrace of approximately 40 m2.

On the second floor there is a storage room with the possibility of being used as an attic.

The property includes a double garage and a large cellar.

The heating system is autonomous and fueled by methane, while the windows are made of wood with double glazing, guaranteeing maximum comfort and energy efficiency.