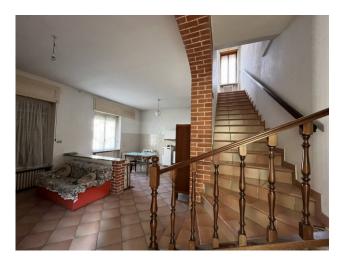

## 120 square meters | : 2 | : 2 | : 4

In the residential area of Verolengo, we offer for sale a semi-detached house spread over two floors and an additional attic floor.

The property is in good conservation conditions. On the ground floor, entrance to living room, large and welcoming living room, with fireplace, kitchen and bathroom. On the upper floor we find the sleeping area consisting of two large bedrooms and a bathroom. The rooms overlook a terrace of approximately 40 m2.

On the second floor there is a storage room with the possibility of being used as an attic.

The property includes a double garage and a large cellar.

The heating system is autonomous and fueled by methane, while the windows are made of wood with double glazing, guaranteeing maximum comfort and energy efficiency.