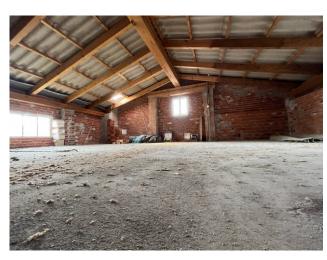

On the second floor there is a storage room with the possibility of being used as an attic.

The property includes a double garage and a large cellar.

The heating system is autonomous and fueled by methane, while the windows are made of wood with double glazing, guaranteeing maximum comfort and energy efficiency.