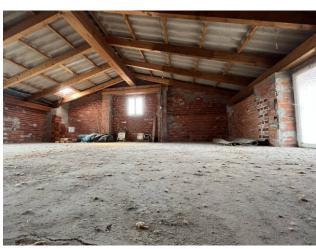

On the second floor there is a storage room with the possibility of being used as an attic.

The property includes a double garage and a large cellar.

The heating system is autonomous and fueled by methane, while the windows are made of wood with double glazing, guaranteeing maximum comfort and energy efficiency.