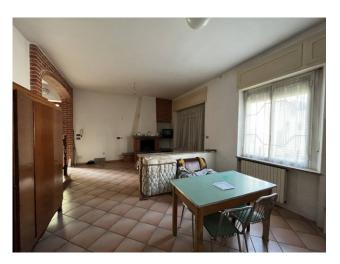

## 120 square meters | : 2 | : 2 | : 4

In the residential area of Verolengo, we offer for sale a semi-detached house spread over two floors and an additional attic floor.

The property is in good conservation conditions. On the ground floor, entrance to living room, large and welcoming living room, with fireplace, kitchen and bathroom. On the upper floor we find the sleeping area consisting of two large bedrooms and a bathroom. The rooms overlook a terrace of approximately 40 m2.

Furthermore, thanks to its double exposure, the rooms are always well ventilated and cool during the summer months.

Perfect property for those looking for a spacious and comfortable solution in a quiet and well-served area.