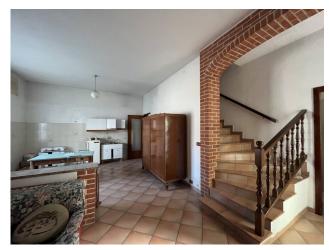

## 120 square meters | : 2 | : 2 | : 4

In the residential area of Verolengo, we offer for sale a semi-detached house spread over two floors and an additional attic floor.

The property is in good conservation conditions. On the ground floor, entrance to living room, large and welcoming living room, with fireplace, kitchen and bathroom. On the upper floor we find the sleeping area consisting of two large bedrooms and a bathroom. The rooms overlook a terrace of approximately 40 m2.