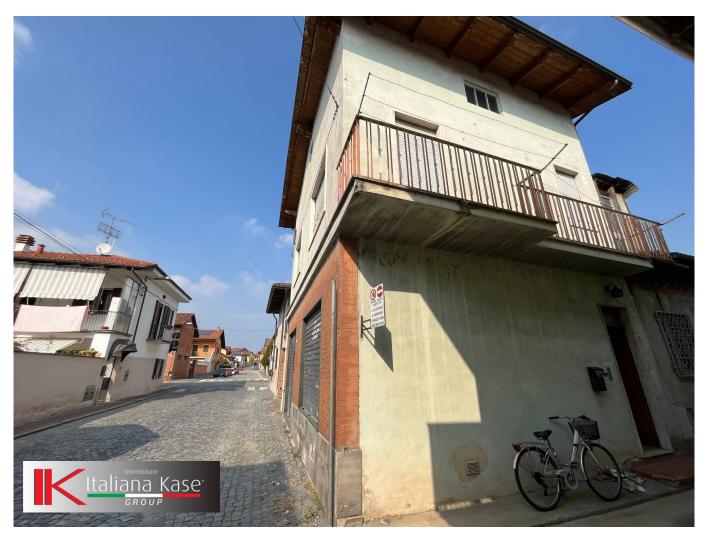

## for Sale to Verolengo

## 120 square meters | : 2 | : 2 | : 4

In the residential area of Verolengo, we offer for sale a semi-detached house spread over two floors and an additional attic floor.

The property is in good conservation conditions. On the ground floor, entrance to living room, large and welcoming living room, with fireplace, kitchen and bathroom. On the upper floor we find the sleeping area consisting of two large bedrooms and a bathroom. The rooms overlook a terrace of approximately 40 m2.