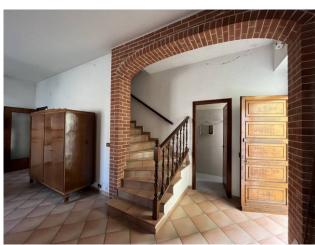

## 120 square meters | : 2 | : 2 | : 4

In the residential area of Verolengo, we offer for sale a semi-detached house spread over two floors and an additional attic floor.

The property is in good conservation conditions. On the ground floor, entrance to living room, large and welcoming living room, with fireplace, kitchen and bathroom. On the upper floor we find the sleeping area consisting of two large bedrooms and a bathroom. The rooms overlook a terrace of approximately 40 m2.

On the second floor there is a storage room with the possibility of being used as an attic.

The property includes a double garage and a large cellar.

The heating system is autonomous and fueled by methane, while the windows are made of wood with double glazing, guaranteeing maximum comfort and energy efficiency.