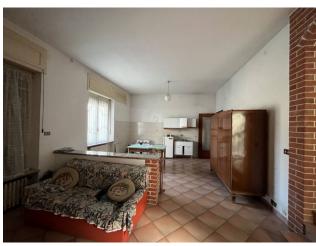

## 120 square meters | : 2 | : 2 | : 4

In the residential area of Verolengo, we offer for sale a semi-detached house spread over two floors and an additional attic floor.

The property is in good conservation conditions. On the ground floor, entrance to living room, large and welcoming living room, with fireplace, kitchen and bathroom. On the upper floor we find the sleeping area consisting of two large bedrooms and a bathroom. The rooms overlook a terrace of approximately 40 m2.