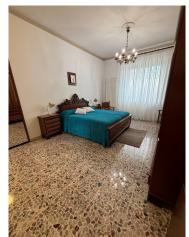

## 69 square meters | : 1 | : 1 | : 2

In Settimo Torinese, in via Monviso 33 we offer:

Large two-room apartment consisting of entrance hall, 20 m2 bedroom, bathroom with tub, living room, kitchenette and balcony with veranda.

The apartment was completely renovated about 20 years ago, it is equipped with aluminum and double-glazed windows, double windows on the street side, grates in the bedroom window and a veranda on the living room side.