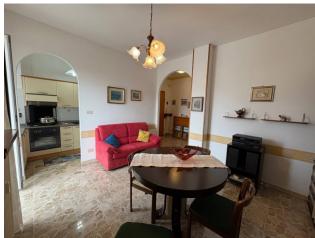

## 69 square meters | : 1 | : 1 | : 2

In Settimo Torinese, in via Monviso 33 we offer:

Large two-room apartment consisting of entrance hall, 20 m2 bedroom, bathroom with tub, living room, kitchenette and balcony with veranda.

The apartment was completely renovated about 20 years ago, it is equipped with aluminum and double-glazed windows, double windows on the street side, grates in the bedroom window and a veranda on the living room side.

The kitchenette is very spacious and equipped with a corner kitchen with a refrigerator column and pantry.

The apartment is also equipped with a cooling system with 1 split in the living area.

The finishes chosen are of excellent quality and the door is armoured.