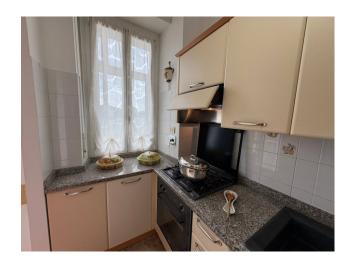

The kitchenette is very spacious and equipped with a corner kitchen with a refrigerator column and pantry.

The apartment is also equipped with a cooling system with 1 split in the living area.

The finishes chosen are of excellent quality and the door is armoured.