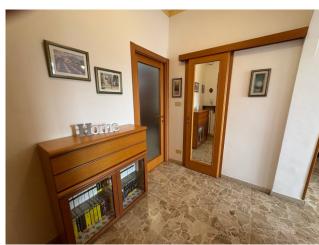

## 69 square meters | : 1 | : 1 | : 2

In Settimo Torinese, in via Monviso 33 we offer:

Large two-room apartment consisting of entrance hall, 20 m2 bedroom, bathroom with tub, living room, kitchenette and balcony with veranda.

The apartment was completely renovated about 20 years ago, it is equipped with aluminum and double-glazed windows, double windows on the street side, grates in the bedroom window and a veranda on the living room side.