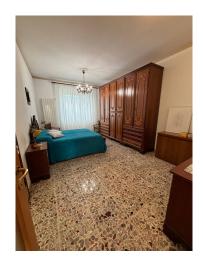

## 69 square meters | : 1 | : 1 | : 2

In Settimo Torinese, in via Monviso 33 we offer:

Large two-room apartment consisting of entrance hall, 20 m2 bedroom, bathroom with tub, living room, kitchenette and balcony with veranda.

The apartment was completely renovated about 20 years ago, it is equipped with aluminum and double-glazed windows, double windows on the street side, grates in the bedroom window and a veranda on the living room side.