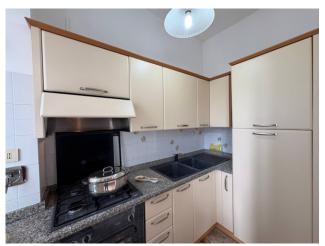

The kitchenette is very spacious and equipped with a corner kitchen with a refrigerator column and pantry.

The apartment is also equipped with a cooling system with 1 split in the living area.

The finishes chosen are of excellent quality and the door is armoured.