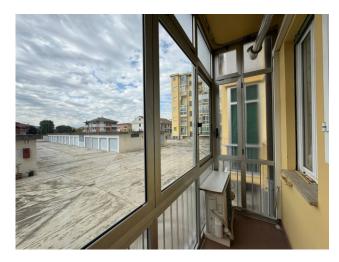

The apartment was completely renovated about 20 years ago, it is equipped with aluminum and double-glazed windows, double windows on the street side, grates in the bedroom window and a veranda on the living room side.