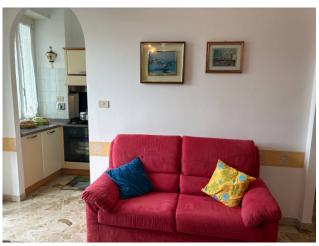

## 69 square meters | : 1 | : 1 | : 2

In Settimo Torinese, in via Monviso 33 we offer:

Large two-room apartment consisting of entrance hall, 20 m2 bedroom, bathroom with tub, living room, kitchenette and balcony with veranda.

The apartment was completely renovated about 20 years ago, it is equipped with aluminum and double-glazed windows, double windows on the street side, grates in the bedroom window and a veranda on the living room side.