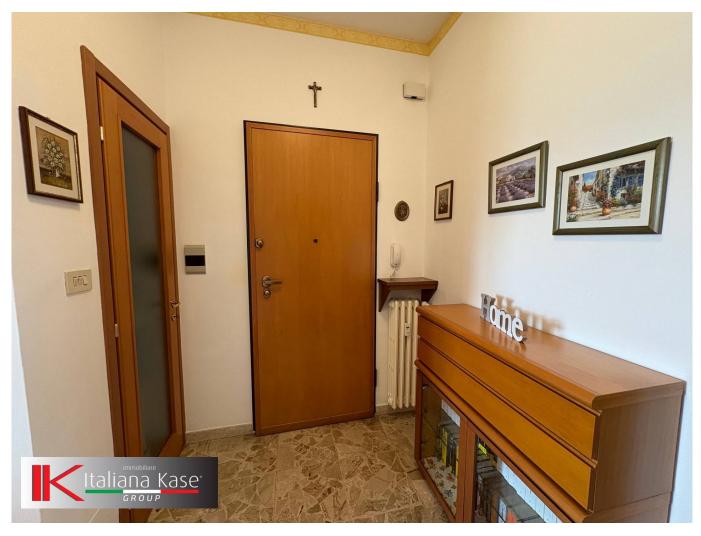

## 69 square meters | : 1 | : 1 | : 2

In Settimo Torinese, in via Monviso 33 we offer:

Large two-room apartment consisting of entrance hall, 20 m2 bedroom, bathroom with tub, living room, kitchenette and balcony with veranda.

The apartment was completely renovated about 20 years ago, it is equipped with aluminum and double-glazed windows, double windows on the street side, grates in the bedroom window and a veranda on the living room side.

The kitchenette is very spacious and equipped with a corner kitchen with a refrigerator column and pantry.

The apartment is also equipped with a cooling system with 1 split in the living area.

The finishes chosen are of excellent quality and the door is armoured.