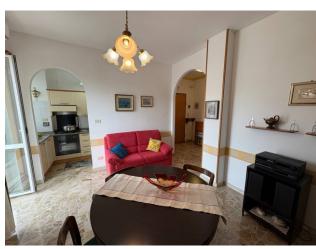

## 69 square meters | : 1 | : 1 | : 2

In Settimo Torinese, in via Monviso 33 we offer:

Large two-room apartment consisting of entrance hall, 20 m2 bedroom, bathroom with tub, living room, kitchenette and balcony with veranda.

The kitchenette is very spacious and equipped with a corner kitchen with a refrigerator column and pantry.

The apartment is also equipped with a cooling system with 1 split in the living area.

The finishes chosen are of excellent quality and the door is armoured.