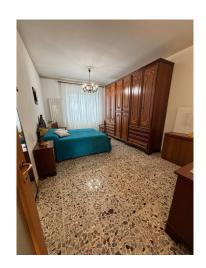

## 69 square meters | : 1 | : 1 | : 2

In Settimo Torinese, in via Monviso 33 we offer:

Large two-room apartment consisting of entrance hall, 20 m2 bedroom, bathroom with tub, living room, kitchenette and balcony with veranda.

The apartment was completely renovated about 20 years ago, it is equipped with aluminum and double-glazed windows, double windows on the street side, grates in the bedroom window and a veranda on the living room side.