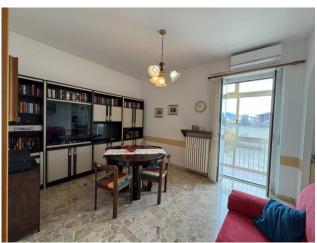

## 69 square meters | : 1 | : 1 | : 2

In Settimo Torinese, in via Monviso 33 we offer:

Large two-room apartment consisting of entrance hall, 20 m2 bedroom, bathroom with tub, living room, kitchenette and balcony with veranda.

The apartment was completely renovated about 20 years ago, it is equipped with aluminum and double-glazed windows, double windows on the street side, grates in the bedroom window and a veranda on the living room side.

The kitchenette is very spacious and equipped with a corner kitchen with a refrigerator column and pantry.

The apartment is also equipped with a cooling system with 1 split in the living area.

The finishes chosen are of excellent quality and the door is armoured.