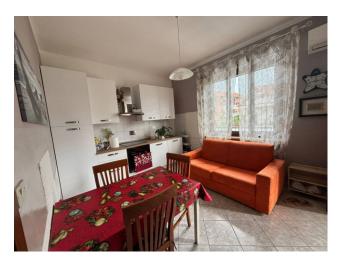

The apartment consists of a kitchen, bedroom and bathroom with shower.

The heating system is autonomous for greater savings on management costs.

The state of conservation is good, thanks to constant maintenance and attention to detail.

The windows, made of double glass and PVC material, ensure excellent thermal insulation and a reduction in external noise.

It also features a balcony, the perfect place to enjoy some fresh air and a relaxing view.