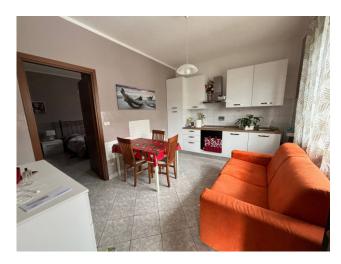

The apartment consists of a kitchen, bedroom and bathroom with shower.

The heating system is autonomous for greater savings on management costs.

The state of conservation is good, thanks to constant maintenance and attention to detail.

The windows, made of double glass and PVC material, ensure excellent thermal insulation and a reduction in external noise.

It also features a balcony, the perfect place to enjoy some fresh air and a relaxing view.