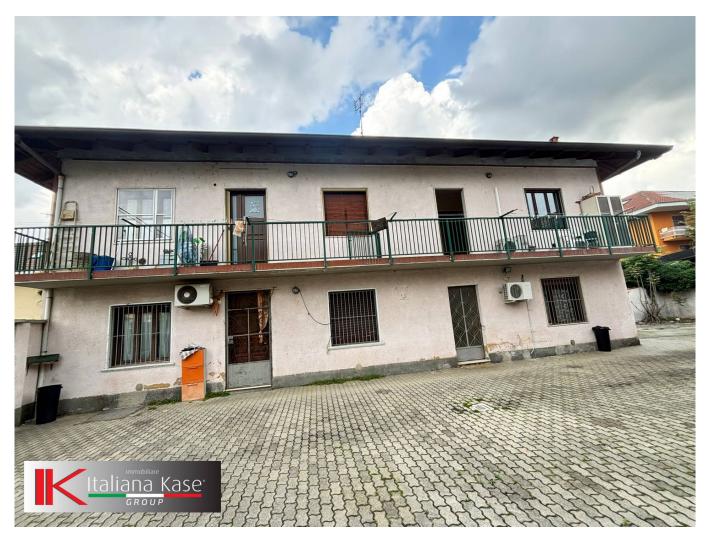

## for Sale to Brandizzo

## 50 square meters | : 1 | : 1 | : 2

2-room apartment located on the first floor in a four-family context.

The total surface area is approximately 50 square meters, ideal for a couple or for those who want a welcoming and easy-to-manage home.