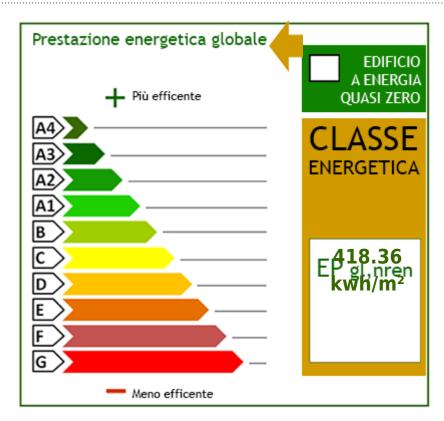

The apartment consists of a kitchen, bedroom and bathroom with shower.

The heating system is autonomous for greater savings on management costs.

The state of conservation is good, thanks to constant maintenance and attention to detail.