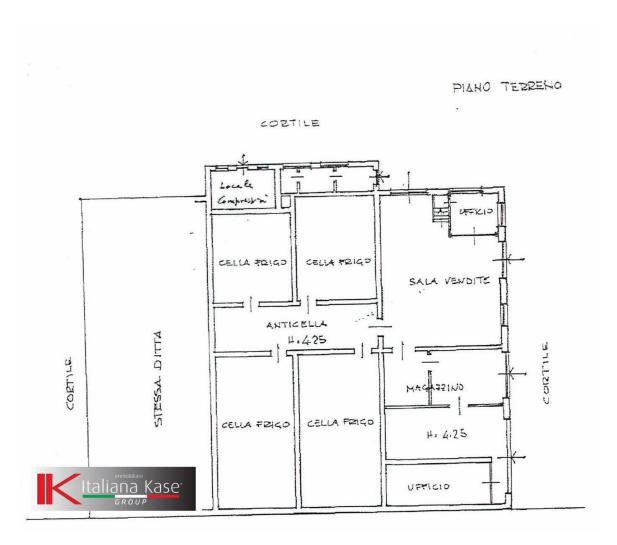

The unit, located on the ground floor, consists of:

4 large roomsHallway with a height of 4.25 mChanging room and servicesSales room with direct access from the courtyard2 separate officesWarehouse with a height of 4.25 m

The property has an outdoor space ensuring easy loading/unloading of goods and parking facilities. The spaces are rationally distributed to optimize daily operations, with separate access for customers and staff.

Main features:

Regular layout, with large internal spaces that can be easily reconfiguredCourtyard on multiple sides of the buildingMultiple accesses, ideal for multiple housing solutionsQuiet setting, surrounded by greenery and well-served